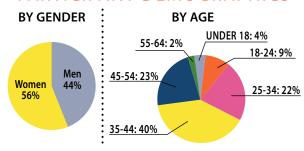

### PARTICIPANT DEMOGRAPHICS

#### MOST REPRESENTED LOCAL ZIP CODES

78703 24%

78731

78746

78732

78717

**AVERAGE FUNDRAISING AMOUNT: \$1,052/participant** 