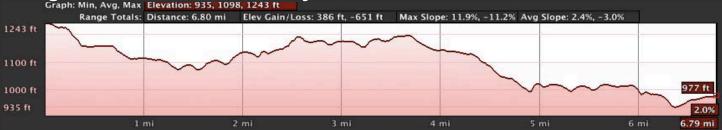

# Leg 12 - 6.79 miles, Difficulty: 4 Graph: Min, Avg, Max Elevation: 935, 1098, 1243 ft