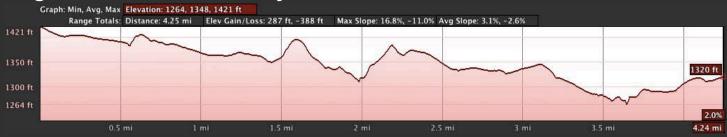

|
| 13        | 6.25     | 4                        | 6                  |
| 14        | 4.44     | 2                        | 12                 |
| 15        | 6.04     | 5                        | 3                  |
| 16        | 4.78     | 2                        | 13                 |
| Team Run! | 0.14     |                          |                    |
|           | 93.01    |                          |                    |

Difficulty Categories: 1 = Easiest; 5 = Most Difficult

#### Leg 1 - 5.07 miles, Difficulty: 5



#### Leg 2 – 5.7 miles, Difficulty: 2



## Leg 3 – 4.69 miles, Difficulty: 1



#### Leg 4 - 6.51 miles, Difficulty: 3



# Leg 5 – 6.7 miles, Difficulty: 3 Graph: Min, Avg, Max Elevation: 1418, 1602, 1777 ft



## Leg 6 - 4.24 miles, Difficulty: 1



## Leg 7 – 6.31 miles, Difficulty: 3



## Leg 8 - 6.38 miles, Difficulty: 4



# Leg 9 – 4.24 miles, Difficulty: 1 Graph: Min, Avg, Max Elevation: 1011, 1093, 1171 ft



#### Leg 10 - 7.68 miles, Difficulty: 5



## Leg 11 – 7.05 miles, Difficulty: 5



# Leg 12 - 6.79 miles, Difficulty: 4 Graph: Min, Avg, Max Elevation: 935, 1098, 1243 ft





# Leg 14 – 4.44 miles, Difficulty: 2



# Leg 15 – 6.04 miles, Difficulty: 5 Graph: Min, Avg, Max Elevation: 483, 693, 907 ft



# Leg 16 – 4.78 miles, Difficulty: 2