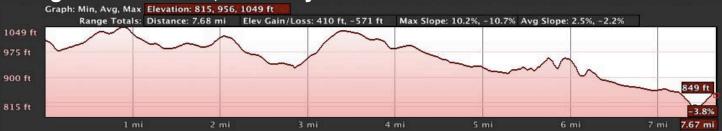

|
| 16        | 4.78     | 2                        | 13                 |
| Team Run! | 0.14     |                          |                    |
|           | 93.01    |                          |                    |

Difficulty Categories: 1 = Easiest; 5 = Most Difficult

#### Leg 1 - 5.07 miles, Difficulty: 5



#### Leg 2 – 5.7 miles, Difficulty: 2



## Leg 3 – 4.69 miles, Difficulty: 1



#### Leg 4 - 6.51 miles, Difficulty: 3



# Leg 5 – 6.7 miles, Difficulty: 3 Graph: Min, Avg, Max Elevation: 1418, 1602, 1777 ft



## Leg 6 - 4.24 miles, Difficulty: 1



## Leg 7 – 6.31 miles, Difficulty: 3



## Leg 8 - 6.38 miles, Difficulty: 4



# Leg 9 – 4.24 miles, Difficulty: 1 Graph: Min, Avg, Max Elevation: 1011, 1093, 1171 ft



#### Leg 10 - 7.68 miles, Difficulty: 5



## Leg 11 – 7.05 miles, Difficulty: 5



# Leg 12 - 6.79 miles, Difficulty: 4 Graph: Min, Avg, Max Elevation: 935, 1098, 1243 ft





# Leg 14 – 4.44 miles, Difficulty: 2



# Leg 15 – 6.04 miles, Difficulty: 5 Graph: Min, Avg, Max Elevation: 483, 693, 907 ft



# Leg 16 – 4.78 miles, Difficulty: 2