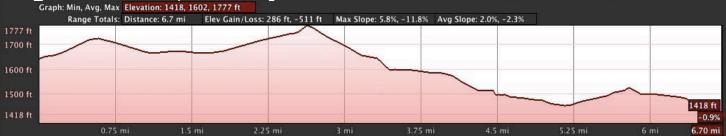

# Leg 5 – 6.7 miles, Difficulty: 3 Graph: Min, Avg, Max Elevation: 1418, 1602, 1777 ft