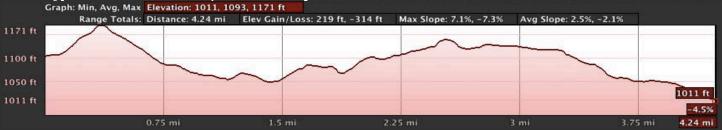

## Leg 6 - 4.24 miles, Difficulty: 1

# Leg 9 – 4.24 miles, Difficulty: 1 Graph: Min, Avg, Max Elevation: 1011, 1093, 1171 ft