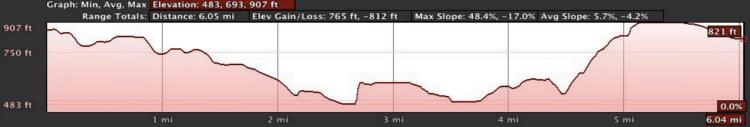

# Leg 15 – 6.04 miles, Difficulty: 5 Graph: Min, Avg, Max Elevation: 483, 693, 907 ft