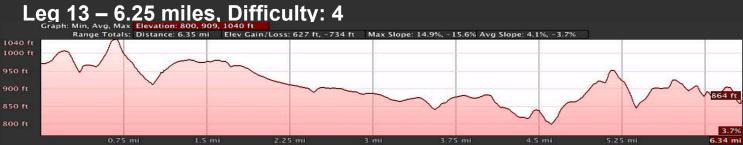

#### 2015 Leg Difficulty Categories, Rankings, and Elevation Profiles

| Leg#      | Distance | Difficulty<br>Categories | Difficulty<br>Rank |
|-----------|----------|--------------------------|--------------------|
| 1         | 5.07     | 5                        | 4                  |
| 2         | 5.7      | 2                        | 11                 |
| 3         | 4.69     | 1                        | 14                 |
| 4         | 6.51     | 3                        | 9                  |
| 5         | 6.7      | 3                        | 8                  |
| 6         | 4.24     | 1                        | 15                 |
| 7         | 6.31     | 3                        | 10                 |
| 8         | 6.38     | 4                        | 5                  |
| 9         | 4.24     | 1                        | 16                 |
| 10        | 7.68     | 5                        | 1                  |
| 11        | 7.05     | 5                        | 2                  |
| 12        | 6.79     | 4                        | 7                  |
| 13        | 6.25     | 4                        | 6                  |
| 14        | 4.44     | 2                        | 12                 |
| 15        | 6.04     | 5                        | 3                  |
| 16        | 4.78     | 2                        | 13                 |
| Team Run! | 0.14     |                          |                    |
|           | 93.01    |                          |                    |