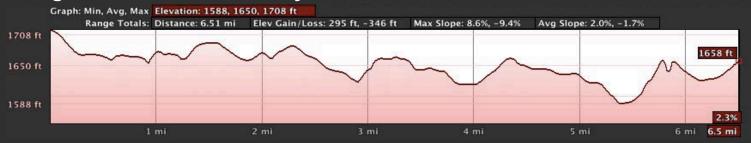

| 7.05     | 5                        | 2                  |
| 12        | 6.79     | 4                        | 7                  |
| 13        | 6.25     | 4                        | 6                  |
| 14        | 4.44     | 2                        | 12                 |
| 15        | 6.04     | 5                        | 3                  |
| 16        | 4.78     | 2                        | 13                 |
| Team Run! | 0.14     |                          |                    |
|           | 93.01    |                          |                    |

Difficulty Categories: 1 = Easiest; 5 = Most Difficult

#### Leg 1 - 5.07 miles, Difficulty: 5



#### Leg 2 – 5.7 miles, Difficulty: 2



## Leg 3 – 4.69 miles, Difficulty: 1



#### Leg 4 - 6.51 miles, Difficulty: 3



# Leg 5 – 6.7 miles, Difficulty: 3 Graph: Min, Avg, Max Elevation: 1418, 1602, 1777 ft



## Leg 6 - 4.24 miles, Difficulty: 1



## Leg 7 – 6.31 miles, Difficulty: 3



## Leg 8 - 6.38 miles, Difficulty: 4



# Leg 9 – 4.24 miles, Difficulty: 1 Graph: Min, Avg, Max Elevation: 1011, 1093, 1171 ft



#### Leg 10 - 7.68 miles, Difficulty: 5



## Leg 11 – 7.05 miles, Difficulty: 5



# Leg 12 - 6.79 miles, Difficulty: 4 Graph: Min, Avg, Max Elevation: 935, 1098, 1243 ft





# Leg 14 – 4.44 miles, Difficulty: 2



# Leg 15 – 6.04 miles, Difficulty: 5 Graph: Min, Avg, Max Elevation: 483, 693, 907 ft



# Leg 16 – 4.78 miles, Difficulty: 2