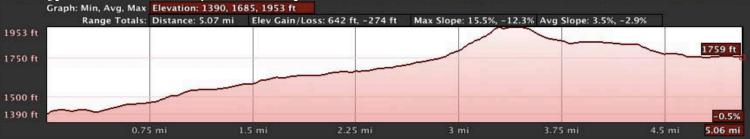

| 16                 |
| 10        | 7.68     | 5                        | 1                  |
| 11        | 7.05     | 5                        | 2                  |
| 12        | 6.79     | 4                        | 7                  |
| 13        | 6.25     | 4                        | 6                  |
| 14        | 4.44     | 2                        | 12                 |
| 15        | 6.04     | 5                        | 3                  |
| 16        | 4.78     | 2                        | 13                 |
| Team Run! | 0.14     |                          |                    |
|           | 93.01    |                          |                    |

Difficulty Categories: 1 = Easiest; 5 = Most Difficult

#### Leg 1 - 5.07 miles, Difficulty: 5



#### Leg 2 – 5.7 miles, Difficulty: 2



## Leg 3 – 4.69 miles, Difficulty: 1



#### Leg 4 - 6.51 miles, Difficulty: 3



# Leg 5 – 6.7 miles, Difficulty: 3 Graph: Min, Avg, Max Elevation: 1418, 1602, 1777 ft



## Leg 6 - 4.24 miles, Difficulty: 1



## Leg 7 – 6.31 miles, Difficulty: 3



## Leg 8 - 6.38 miles, Difficulty: 4



# Leg 9 – 4.24 miles, Difficulty: 1 Graph: Min, Avg, Max Elevation: 1011, 1093, 1171 ft



#### Leg 10 - 7.68 miles, Difficulty: 5



## Leg 11 – 7.05 miles, Difficulty: 5



# Leg 12 - 6.79 miles, Difficulty: 4 Graph: Min, Avg, Max Elevation: 935, 1098, 1243 ft





# Leg 14 – 4.44 miles, Difficulty: 2



# Leg 15 – 6.04 miles, Difficulty: 5 Graph: Min, Avg, Max Elevation: 483, 693, 907 ft



# Leg 16 – 4.78 miles, Difficulty: 2