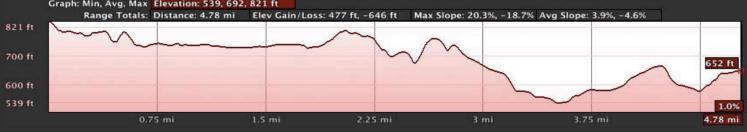

- 5.07 miles, Difficulty: 5



#### Leg 2 – 5.7 miles, Difficulty: 2



## Leg 3 – 4.69 miles, Difficulty: 1



#### Leg 4 - 6.51 miles, Difficulty: 3



# Leg 5 – 6.7 miles, Difficulty: 3 Graph: Min, Avg, Max Elevation: 1418, 1602, 1777 ft



## Leg 6 - 4.24 miles, Difficulty: 1



## Leg 7 – 6.31 miles, Difficulty: 3



## Leg 8 - 6.38 miles, Difficulty: 4



# Leg 9 – 4.24 miles, Difficulty: 1 Graph: Min, Avg, Max Elevation: 1011, 1093, 1171 ft



#### Leg 10 - 7.68 miles, Difficulty: 5



## Leg 11 – 7.05 miles, Difficulty: 5



# Leg 12 - 6.79 miles, Difficulty: 4 Graph: Min, Avg, Max Elevation: 935, 1098, 1243 ft





# Leg 14 – 4.44 miles, Difficulty: 2



# Leg 15 – 6.04 miles, Difficulty: 5 Graph: Min, Avg, Max Elevation: 483, 693, 907 ft



# Leg 16 – 4.78 miles, Difficulty: 2