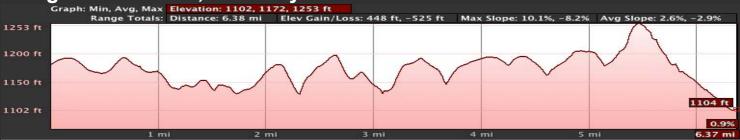

|
| 14        | 4.44     | 2                        | 12                 |
| 15        | 6.04     | 5                        | 3                  |
| 16        | 4.78     | 2                        | 13                 |
| Team Run! | 0.14     |                          |                    |
|           | 93.01    |                          |                    |

Difficulty Categories: 1 = Easiest; 5 = Most Difficult

#### Leg 1 - 5.07 miles, Difficulty: 5



#### Leg 2 – 5.7 miles, Difficulty: 2



## Leg 3 – 4.69 miles, Difficulty: 1



#### Leg 4 - 6.51 miles, Difficulty: 3



# Leg 5 – 6.7 miles, Difficulty: 3 Graph: Min, Avg, Max Elevation: 1418, 1602, 1777 ft



## Leg 6 - 4.24 miles, Difficulty: 1



## Leg 7 – 6.31 miles, Difficulty: 3



## Leg 8 - 6.38 miles, Difficulty: 4



# Leg 9 – 4.24 miles, Difficulty: 1 Graph: Min, Avg, Max Elevation: 1011, 1093, 1171 ft



#### Leg 10 - 7.68 miles, Difficulty: 5



## Leg 11 – 7.05 miles, Difficulty: 5



# Leg 12 - 6.79 miles, Difficulty: 4 Graph: Min, Avg, Max Elevation: 935, 1098, 1243 ft





# Leg 14 – 4.44 miles, Difficulty: 2



# Leg 15 – 6.04 miles, Difficulty: 5 Graph: Min, Avg, Max Elevation: 483, 693, 907 ft



# Leg 16 – 4.78 miles, Difficulty: 2