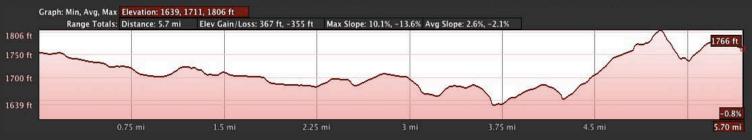

|
| 10        | 7.68     | 5                        | 1                  |
| 11        | 7.05     | 5                        | 2                  |
| 12        | 6.79     | 4                        | 7                  |
| 13        | 6.25     | 4                        | 6                  |
| 14        | 4.44     | 2                        | 12                 |
| 15        | 6.04     | 5                        | 3                  |
| 16        | 4.78     | 2                        | 13                 |
| Team Run! | 0.14     |                          |                    |
|           | 93.01    |                          |                    |

Difficulty Categories: 1 = Easiest; 5 = Most Difficult

#### Leg 1 - 5.07 miles, Difficulty: 5



#### Leg 2 – 5.7 miles, Difficulty: 2



## Leg 3 – 4.69 miles, Difficulty: 1



#### Leg 4 - 6.51 miles, Difficulty: 3



# Leg 5 – 6.7 miles, Difficulty: 3 Graph: Min, Avg, Max Elevation: 1418, 1602, 1777 ft



## Leg 6 - 4.24 miles, Difficulty: 1



## Leg 7 – 6.31 miles, Difficulty: 3



## Leg 8 - 6.38 miles, Difficulty: 4



# Leg 9 – 4.24 miles, Difficulty: 1 Graph: Min, Avg, Max Elevation: 1011, 1093, 1171 ft



#### Leg 10 - 7.68 miles, Difficulty: 5



## Leg 11 – 7.05 miles, Difficulty: 5



# Leg 12 - 6.79 miles, Difficulty: 4 Graph: Min, Avg, Max Elevation: 935, 1098, 1243 ft





# Leg 14 – 4.44 miles, Difficulty: 2



# Leg 15 – 6.04 miles, Difficulty: 5 Graph: Min, Avg, Max Elevation: 483, 693, 907 ft



# Leg 16 – 4.78 miles, Difficulty: 2