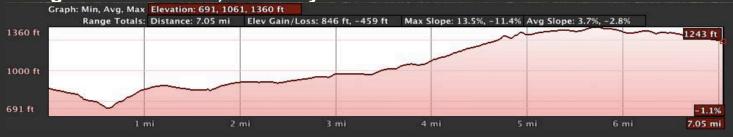

2                        | 13                 |
| Team Run! | 0.14     |                          |                    |
|           | 93.01    |                          |                    |

Difficulty Categories: 1 = Easiest; 5 = Most Difficult

#### Leg 1 - 5.07 miles, Difficulty: 5



#### Leg 2 – 5.7 miles, Difficulty: 2



## Leg 3 – 4.69 miles, Difficulty: 1



#### Leg 4 - 6.51 miles, Difficulty: 3



# Leg 5 – 6.7 miles, Difficulty: 3 Graph: Min, Avg, Max Elevation: 1418, 1602, 1777 ft



## Leg 6 - 4.24 miles, Difficulty: 1



## Leg 7 – 6.31 miles, Difficulty: 3



## Leg 8 - 6.38 miles, Difficulty: 4



# Leg 9 – 4.24 miles, Difficulty: 1 Graph: Min, Avg, Max Elevation: 1011, 1093, 1171 ft



#### Leg 10 - 7.68 miles, Difficulty: 5



## Leg 11 – 7.05 miles, Difficulty: 5



# Leg 12 - 6.79 miles, Difficulty: 4 Graph: Min, Avg, Max Elevation: 935, 1098, 1243 ft





# Leg 14 – 4.44 miles, Difficulty: 2



# Leg 15 – 6.04 miles, Difficulty: 5 Graph: Min, Avg, Max Elevation: 483, 693, 907 ft



# Leg 16 – 4.78 miles, Difficulty: 2