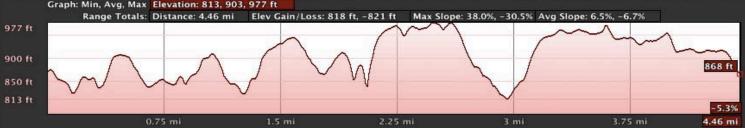

#### 2015 Leg Difficulty Categories, Rankings, and Elevation Profiles

| Leg#      | Distance | Difficulty<br>Categories | Difficulty<br>Rank |
|-----------|----------|--------------------------|--------------------|
| 1         | 5.07     | 5                        | 4                  |
| 2         | 5.7      | 2                        | 11                 |
| 3         | 4.69     | 1                        | 14                 |
| 4         | 6.51     | 3                        | 9                  |
| 5         | 6.7      | 3                        | 8                  |
| 6         | 4.24     | 1                        | 15                 |
| 7         | 6.31     | 3                        | 10                 |
| 8         | 6.38     | 4                        | 5                  |
| 9         | 4.24     | 1                        | 16                 |
| 10        | 7.68     | 5                        | 1                  |
| 11        | 7.05     | 5                        | 2                  |
| 12        | 6.79     | 4                        | 7                  |
| 13        | 6.25     | 4                        | 6                  |
| 14        | 4.44     | 2                        | 12                 |
| 15        | 6.04     | 5                        | 3                  |
| 16        | 4.78     | 2                        | 13                 |
| Team Run! | 0.14     |                          |                    |
|           | 93.01    |                          |                    |