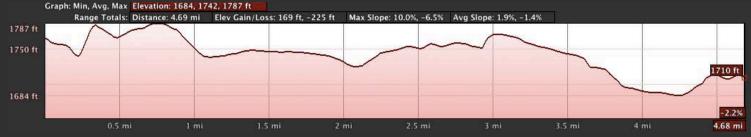

| 1                  |
| 11        | 7.05     | 5                        | 2                  |
| 12        | 6.79     | 4                        | 7                  |
| 13        | 6.25     | 4                        | 6                  |
| 14        | 4.44     | 2                        | 12                 |
| 15        | 6.04     | 5                        | 3                  |
| 16        | 4.78     | 2                        | 13                 |
| Team Run! | 0.14     |                          |                    |
|           | 93.01    |                          |                    |

Difficulty Categories: 1 = Easiest; 5 = Most Difficult

#### Leg 1 - 5.07 miles, Difficulty: 5



#### Leg 2 – 5.7 miles, Difficulty: 2



## Leg 3 – 4.69 miles, Difficulty: 1



#### Leg 4 - 6.51 miles, Difficulty: 3



# Leg 5 – 6.7 miles, Difficulty: 3 Graph: Min, Avg, Max Elevation: 1418, 1602, 1777 ft



## Leg 6 - 4.24 miles, Difficulty: 1



## Leg 7 – 6.31 miles, Difficulty: 3



## Leg 8 - 6.38 miles, Difficulty: 4



# Leg 9 – 4.24 miles, Difficulty: 1 Graph: Min, Avg, Max Elevation: 1011, 1093, 1171 ft



#### Leg 10 - 7.68 miles, Difficulty: 5



## Leg 11 – 7.05 miles, Difficulty: 5



# Leg 12 - 6.79 miles, Difficulty: 4 Graph: Min, Avg, Max Elevation: 935, 1098, 1243 ft





# Leg 14 – 4.44 miles, Difficulty: 2



# Leg 15 – 6.04 miles, Difficulty: 5 Graph: Min, Avg, Max Elevation: 483, 693, 907 ft



# Leg 16 – 4.78 miles, Difficulty: 2