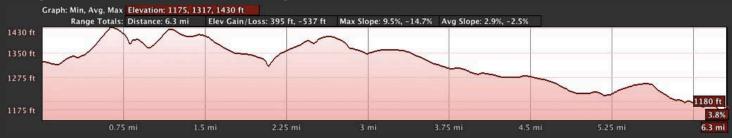

| 6                  |
| 14        | 4.44     | 2                        | 12                 |
| 15        | 6.04     | 5                        | 3                  |
| 16        | 4.78     | 2                        | 13                 |
| Team Run! | 0.14     |                          |                    |
|           | 93.01    |                          |                    |

Difficulty Categories: 1 = Easiest; 5 = Most Difficult

#### Leg 1 - 5.07 miles, Difficulty: 5



#### Leg 2 – 5.7 miles, Difficulty: 2



## Leg 3 – 4.69 miles, Difficulty: 1



#### Leg 4 - 6.51 miles, Difficulty: 3



# Leg 5 – 6.7 miles, Difficulty: 3 Graph: Min, Avg, Max Elevation: 1418, 1602, 1777 ft



## Leg 6 - 4.24 miles, Difficulty: 1



## Leg 7 – 6.31 miles, Difficulty: 3



## Leg 8 - 6.38 miles, Difficulty: 4



# Leg 9 – 4.24 miles, Difficulty: 1 Graph: Min, Avg, Max Elevation: 1011, 1093, 1171 ft



#### Leg 10 - 7.68 miles, Difficulty: 5



## Leg 11 – 7.05 miles, Difficulty: 5



# Leg 12 - 6.79 miles, Difficulty: 4 Graph: Min, Avg, Max Elevation: 935, 1098, 1243 ft





# Leg 14 – 4.44 miles, Difficulty: 2



# Leg 15 – 6.04 miles, Difficulty: 5 Graph: Min, Avg, Max Elevation: 483, 693, 907 ft



# Leg 16 – 4.78 miles, Difficulty: 2